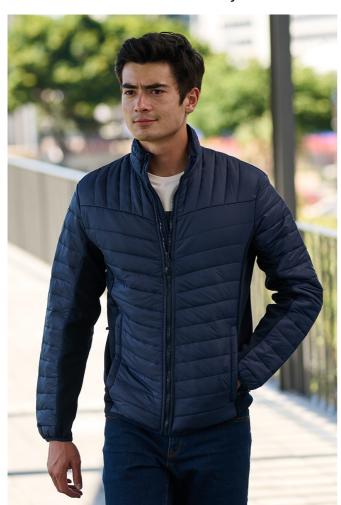

# RETRA529 TOURER HYBRID JACKET

WARMLOFT

**EXTOL** STRETCH

# Fabric Information

100% polyamide with water repellent and cire finish

Extol stretch side panels

Durable water repellent finish to body

Synthetic Warmloft down-touch water repellent insulation

#### **Special Features**

Easily compressible

Lightweight fill

Inner zip guard

2 zipped lower pockets

Stretch binding to hood opening, cuffs and hem

This product has no external logo branding

Made using recycled materials