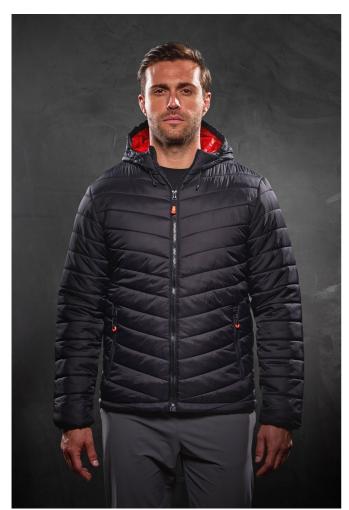

# RETRA527 THERMOGEN WARMLOFT HEATED JACKET Outlet

HYDRA FORT 5000

SYMMETRY

**WARM** LOFT

WATERREPELLENT

## Fabric Information

Lightweight 20d polyamide fabric

Durable water repellent finish

Synthetic Warmloft down-touch water repellent insulation

Grown on hood with adjusters

#### **Special Features**

2 zipped lower pockets

Hidden elastication at cuff

Adjustable shockcord hem

Heatable Technology

Active battery powered heating systen

#### 1 large heated back pane

Easy operation

Safety cut off

Battery pack sold separately

Can be used with any 5V - 2.1A Power Bankwith USB-A output