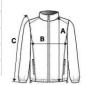

# SIZE SPECIFICATION (CM)

|                   | S  | М  | L     | XL    | 2XL | 3XL |
|-------------------|----|----|-------|-------|-----|-----|
| Pcs./♥            | 8  | 8  | 8     | 8     | 8   | 8   |
| Body Length (A)   | 70 | 70 | 72.50 | 72.50 | 75  | 75  |
| Chest Width (B)   | 54 | 58 | 62    | 66    | 71  | 75  |
| Sleeve Length (C) | 66 | 67 | 68    | 69    | 70  | 71  |