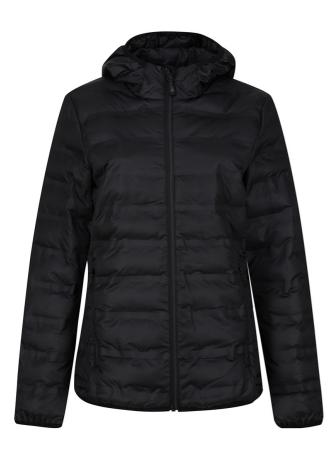

**RETRA524** WOMEN'S X-PRO ICEFALL III PERFORMANCE INSULATED SEAMLESS QUILT JACKET

## MAIN FEATURES

160 g/m<sup>2</sup>

Fabric Information

100% Polyester water repellent quilted micro poplin fabric Welded seam detail Highly windproof Warmloft performance technology insulation **Special Features** Insulated grown on hood Stretch binding to hood opening, cuffs and hem

stretch binding to hood opening, cuffs and herr 2 zipped lower pockets Easily compressible

## COLORS:

Black