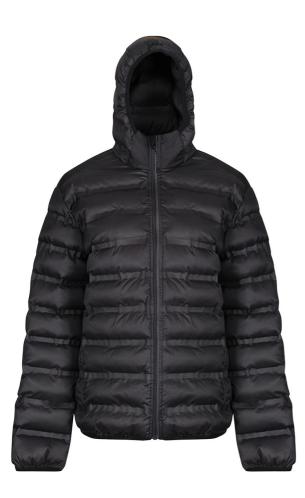

# RETRA523 X-PRO ICEFALL III PERFORMANCE INSULATED SEAMLESS QUILT JACKET Outlet

### MAIN FEATURES

#### Fabric Information

100% Polyester water repellent quilted micro poplin fabric Welded seam detail Highly windproof Warmloft performance technology insulation

## **Special Features**

Insulated grown on hood

Stretch binding to hood opening, cuffs and hem

2 zipped lower pockets

### Easily compressible

Suggested Decoration:

Embroidery, Heat transfer, Screen printing

**Country Of Origin:** China

### COLORS:

Black