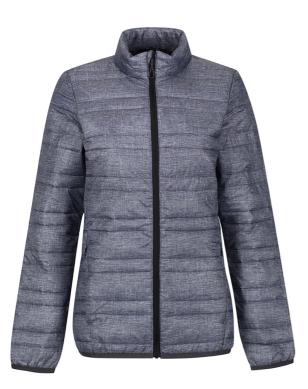

# RETRA497 WOMEN'S FIREDOWN DOWN-TOUCH INSULATED JACKET Outlet

LOFT

WATERREPELLENT

#### **Fabric Information**

100% Polyamide with water repellent and cire finish Durable water repellent finish Warmloft down-touch performance technology insulation

High loft polyester insulation - 60gsm

Polyester taffeta lining

Special Features

. Inner zip guard

2 zipped lower pockets

This product has no external logo branding

Stretch binding to cuffs and hem

## COLORS:

Black/Black

Grey Marl/Black

Navy/French Blue

Seal Grey/Black