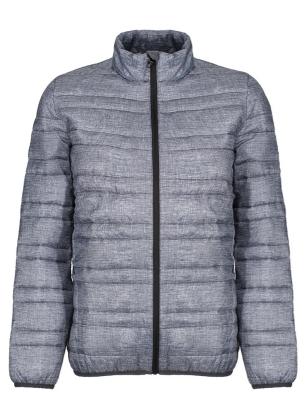

# RETRA496 FIREDOWN DOWN-TOUCH INSULATED JACKET Outlet

#### **Fabric Information**

100% Polyamide with water repellent and cire finish Durable water repellent finish Warmloft down-touch performance technology insulation High loft polyester insulation - 60gsm

Polyester taffeta lining

Special Features

Inner zip guard

2 zipped lower pockets

This product has no external logo branding

Stretch binding to cuffs and hem

Made using recycled materials

Suggested Decoration:

### COLORS:

Black/Black

Black/Red

Grey Marl/Black

Navy/French Blue

Seal Grey/Black