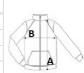

# SIZE SPECIFICATION (CM)

|                   | S     | М  | L     | XL | 2XL   | 3XL   |  |
|-------------------|-------|----|-------|----|-------|-------|--|
| Pcs./₽            | 8     | 8  | 8     | 8  | 8     | 8     |  |
| Body Length (A)   | 79    | 79 | 81    | 81 | 84    | 84    |  |
| Chest Width (B)   | 58.50 | 61 | 63.50 | 66 | 70    | 73.50 |  |
| Sleeve Length (C) | 80    | 81 | 82.50 | 84 | 85.50 | 87.50 |  |