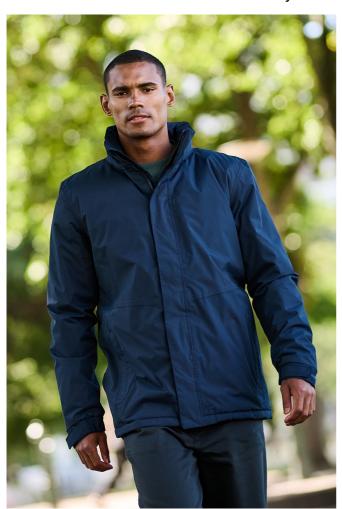

## RETRA361 BEAUFORD - INSULATED JACKET

HYDRA FORT 5000

THERMO GUARD

## Fabric Information

Waterproof Hydrafort 5000 peached polyester fabric

Windproof fabric

Taped seams

Polyester lined

Thermo-Guard insulation

110 GSM body insulation wadding weight

#### **Special Features**

Concealed hood with adjuster

Stormfl ap with hook and loop

Adjustable cuffs

Inside pocket

2 zipped lower pockets

Adjustable shockcord hem

Concealed zip entrance in lining for embroidery access

## COLORS:

Classic Red

Black

Navy

29 Aug 2025 18:56:27 Page 1 of 1