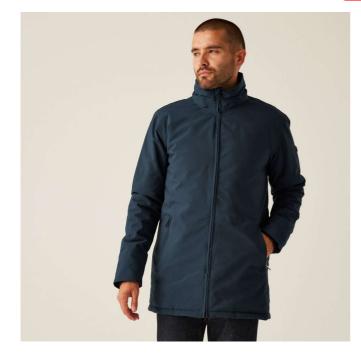

# RETRA251 HAMPTON EXECUTIVE JACKET Outlet

| REGATT/<br>PROFESS |          |        |  |
|--------------------|----------|--------|--|
| HYDRAFORT          | WARMLOFT | ISOTEX |  |
|                    |          | (      |  |

## MAIN FEATURES

165 g/m<sup>2</sup>

Fabric Information

Waterproof Hydrafort fabric Warmloft performance technology insulation

Special Features

Concealed hood in lining

Storm cuff

2 zipped lower pockets

Luxury quilted lining

Made using recycled materials