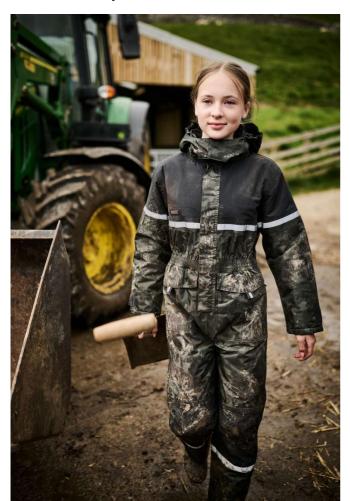

# RETRA232 JUNIOR RANCHER WATERPROOF INSULATED COVERALL Outlet

#### **Special Features**

A small capsule of junior agricultural products, to compliment our existing Country range High loft polyester insulation— $120 \mathrm{gsm}$  body and  $100 \mathrm{gsm}$  sleeve

Quilted polyamide lining

Detachable hood

Adjustable cuffs

Elasticated waist

2 patch pockets to the back with snap closures

2 front pockets

Reinforced self fabric overlay at knees for durability

# COLORS:

Camo/Black

26 Aug 2025 17:54:00 Page 1 of 1