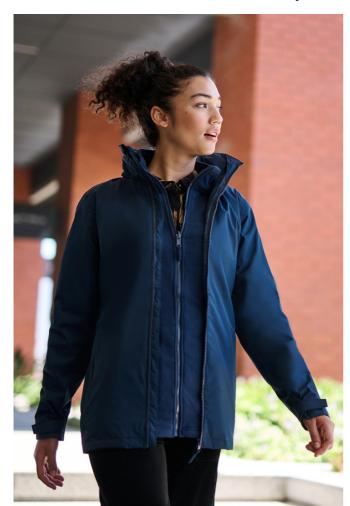

# **RETRA152** WOMENS CLASSIC 3 IN 1 JACKET Outlet

HYDRAFORT 5000

SYMMETRY

## **Special Features**

Concealed hood with adjusters

Adjustable cuffs

2 zipped lower pockets

Hook and loop fastening at hem for embroidery access

Interactive

2 lower pockets