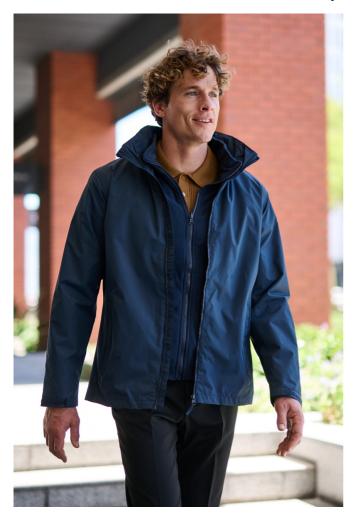

## RETRA150 CLASSIC 3-IN-1 WATERPROOF JACKET

HYDRAFORT 5000

SYMMETRY

#### Fabric Information

Waterproof Hydrafort 5000 peached polyester fabric

Polyester taffeta lining

Windproof fabric

Critical seam taping

220 series anti-pill Symmetry fleece

#### **Special Features**

Concealed hood with adjusters

Adjustable cuffs

2 zipped lower pockets

Hook and loop fastening at hem for embroidery access

Interactive

2 lower pockets

Made using recycled materials