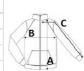

# SIZE SPECIFICATION (CM)

|                   | XS | S     | М     | L  | XL | 2XL   | 3XL   |
|-------------------|----|-------|-------|----|----|-------|-------|
| Pcs./€            | 8  | 8     | 8     | 8  | 8  | 8     | 8     |
| Body Length (A)   | 0  | 76.50 | 76.50 | 79 | 79 | 81.50 | 81.50 |
| Chest Width (B)   | 0  | 54    | 58    | 62 | 66 | 71    | 75    |
| Sleeve Length (C) | 0  | 67    | 68    | 69 | 70 | 71    | 72    |