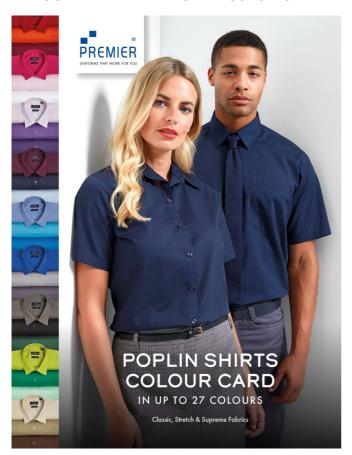

#### In up to 27 colours

Classic, Stretch & Supreme Fabrics

The colour card contains a compilation of cut fabric swatches to help you choose the perfect colour. The colours displayed on monitors can often be different from reality, depending on different monitor settings and screen quality.

The colour card gives you the opportunity to see and touch each colour in real life, making it easier to make a purchase decision.

# COLORS:

Color Cards

18 Aug 2025 22:09:01 Page 1 of 1