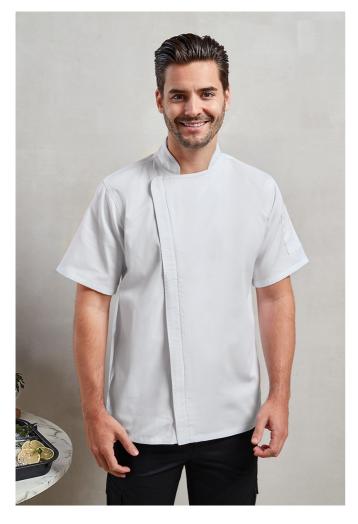

# PR906 CHEF'S ZIP-CLOSE SHORT SLEEVE JACKET

## MAIN FEATURES

| 170 g | /m <sup>2</sup> |
|-------|-----------------|
|-------|-----------------|

Fabric 65% Polyester, 35% Cotton Twill White - 170gsm Denim - 230gsm Features

Double pen pocket on the left sleeve Zip through fastening Mandarin collar Underarm fabric variances