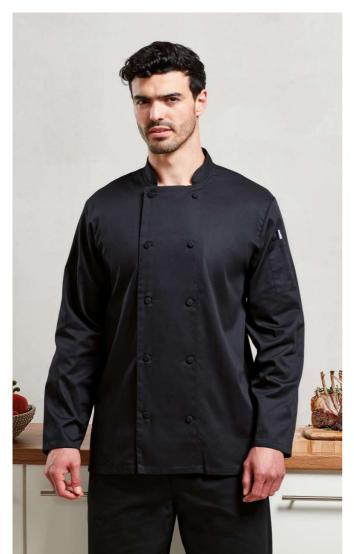

# PR903 CHEF'S LONG SLEEVE COOLCHECKER® JACKET WITH MESH BACK PANEL

### Features

Coolchecker® back panel

Double pen pocket

Mandarin collar

Self-fabric button fastening

Moisture-wicking

Easy care