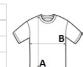

# SIZE SPECIFICATION (CM)

|                 | XS | S  | М  | L  | XL | 2XL | 3XL | 4XL |
|-----------------|----|----|----|----|----|-----|-----|-----|
| Pcs./₽          | 24 | 24 | 24 | 24 | 24 | 24  | 24  | 24  |
| Body Length (A) | 76 | 76 | 76 | 76 | 76 | 76  | 76  | 76  |
| Chest Width (B) | 48 | 52 | 56 | 60 | 64 | 68  | 72  | 76  |