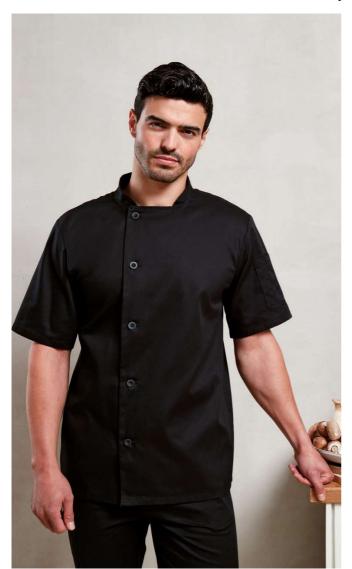

# PR900 'ESSENTIAL' SHORT SLEEVE CHEF'S JACKET

## **MAIN FEATURES**

170 g/m<sup>2</sup>

#### Fabric

65% Polyester, 35% Cotton Twill

170gsm

#### Features

Five-button wrap over fastening

Long-life resin buttons

Double pen pocket

Mandarin collar

Easy care