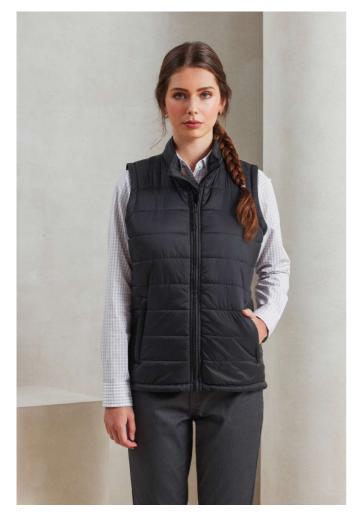

# PR815 WOMEN'S 'RECYCLIGHT' PADDED GILET

## 38 g/m<sup>2</sup>

 Fabric

 Outer: 100% Recycled Nylon

 Lining & filling: 100% Recycled Polyester

 38gsm

 Features

 Zip-through padded gilet with horizontal baffle detail

Two zipped side pockets Warm, lightweight and water-resistant Front and back panels Stuff sack for packing down

#### COLORS:

Black

Navy