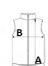

## **SIZE SPECIFICATION (CM)**

|                 | xs | S  | М  | L  | XL | 2XL |
|-----------------|----|----|----|----|----|-----|
| Pcs./€          | 24 | 24 | 24 | 24 | 24 | 24  |
| Body Length (A) | 63 | 65 | 67 | 69 | 71 | 73  |
| Chest Width (B) | 43 | 45 | 48 | 50 | 53 | 56  |