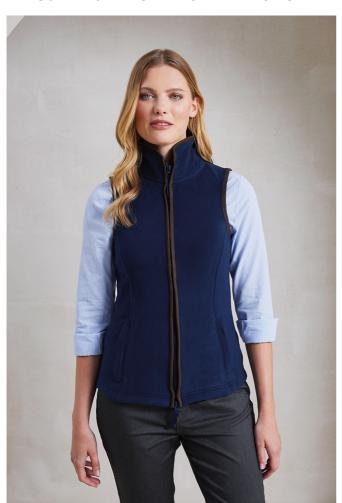

# PR804 WOMEN'S 'ARTISAN' FLEECE GILET

## **MAIN FEATURES**

260 g/m<sup>2</sup>

Contrast trim detail

Zip through style with two-way zipper

External zipped side pockets

Front and back panels

## COLORS:

Black/Black Moss Green/Brown Navy/Brown

19 Aug 2025 00:14:22 Page 1 of 1