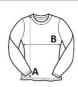

# **SIZE SPECIFICATION (CM)**

|                 | XS | S  | М  | L  | XL | 2XL   | 3XL | 4XL   | 5XL |
|-----------------|----|----|----|----|----|-------|-----|-------|-----|
| Pcs./€          | 12 | 12 | 12 | 12 | 12 | 12    | 12  | 12    | 12  |
| Body Length (A) | 59 | 60 | 61 | 62 | 63 | 64    | 65  | 66    | 67  |
| Chest Width (B) | 46 | 48 | 50 | 52 | 54 | 56.50 | 59  | 61.50 | 64  |