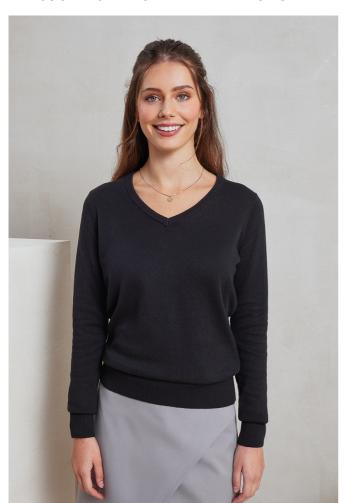

# PR696 WOMEN'S KNITTED V-NECK SWEATER

#### Fabric

55% Cotton, 45% Acrylic

12 Gauge Knit

#### Features

V-neck styling

Fine gauge knit

Ribbed knit cuffs and hem

Easy care