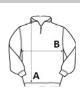

## SIZE SPECIFICATION (CM)

|                 | XS | S  | М  | L  | XL | 2XL | 3XL | 4XL |
|-----------------|----|----|----|----|----|-----|-----|-----|
| Pcs./♥          | 12 | 12 | 12 | 12 | 12 | 12  | 12  | 12  |
| Body Length (A) | 63 | 65 | 67 | 69 | 71 | 73  | 75  | 77  |
| Chest Width (B) | 47 | 50 | 53 | 56 | 59 | 62  | 65  | 68  |