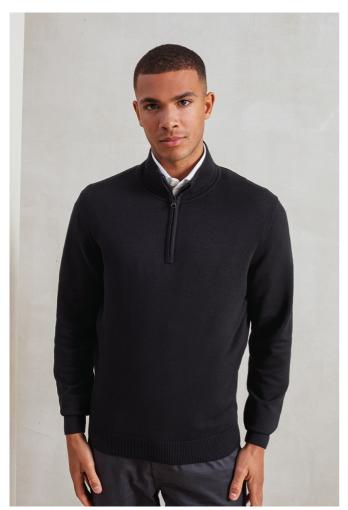

# PR695 MEN'S QUARTER-ZIP KNITTED SWEATER

#### Fabric

55% Cotton, 45% Acrylic

12 Gauge Knit

#### Features

Cotton-rich long sleeve sweater

Quarter zipped neck

Ribbed knit collar, cuffs and hem

Fine gauge knit

Easy care

## COLORS:

Black Charcoal Navy

19 Aug 2025 00:14:24 Page 1 of 1