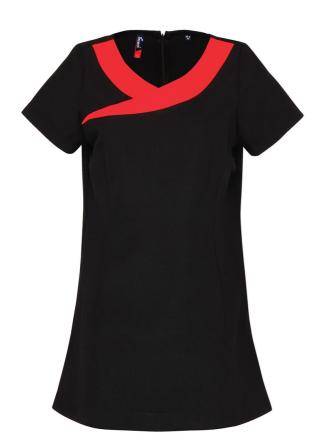

# PR691 'IVY' BEAUTY AND SPA TUNIC Outlet

#### **Features**

Beauty and Spa tunic with Panel detail

Black contrast panel detail around front neck line

Princess seams and bust darts for flattering fit

Side vents

Back zip fastening

Short sleeves

Easycare