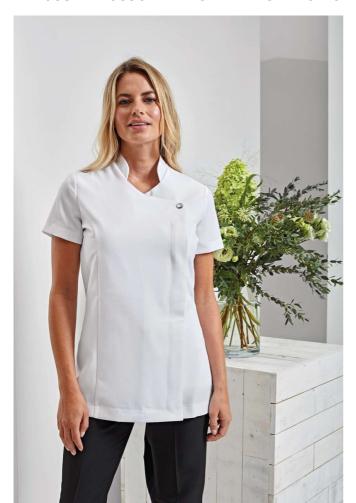

# PR683 'BLOSSOM' BEAUTY AND SPA TUNIC

### Features

Beauty and Spa tunic with feature button front fastening with concealed zip

Mandarin collar

Short sleeve

Princess seams

Side vents

Back pleat for ease of movement

Easycare

### COLORS:

White

2 Aug 2025 04:58:53 Page 1 of 1