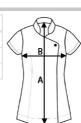

### SIZE SPECIFICATION (CM)

|                 | XS | S     | М  | L     | XL | 2XL |
|-----------------|----|-------|----|-------|----|-----|
| Pcs./₽          | 12 | 12    | 12 | 12    | 12 | 12  |
| Body Length (A) | 71 | 72    | 72 | 73    | 74 | 75  |
| Chest Width (B) | 47 | 49.50 | 52 | 54.50 | 57 | 60  |