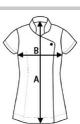

### SIZE SPECIFICATION (CM)

|                 | xxs  | XS | S    | М  | L    | XL | 2XL | 3XL | 4XL | 5XL |
|-----------------|------|----|------|----|------|----|-----|-----|-----|-----|
| Pcs./€          | 12   | 12 | 12   | 12 | 12   | 12 | 12  | 12  | 12  | 12  |
| Body Length (A) | 70   | 71 | 72   | 72 | 73   | 74 | 75  | 76  | 77  | 78  |
| Chest Width (B) | 44,5 | 47 | 49,5 | 52 | 54,5 | 57 | 60  | 63  | 66  | 69  |