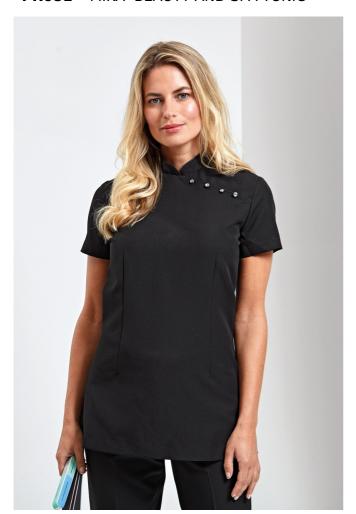

# PR681 'MIKA' BEAUTY AND SPA TUNIC

#### Features

Beauty and Spa tunic with Mandarin collar

Side yoke detail with 4 feature buttons and satin trim

Princess seams and bust darts for flattering fit

Side vents

Back zip fastening

Satin piping to collar edge