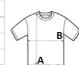

## SIZE SPECIFICATION (CM)

|                 | XS | S     | М  | L     | XL | 2XL |  |
|-----------------|----|-------|----|-------|----|-----|--|
| Pcs./�          | 24 | 24    | 24 | 24    | 24 | 24  |  |
| Body Length (A) | 76 | 76    | 76 | 76    | 76 | 76  |  |
| Chest Width (B) | 47 | 49.50 | 52 | 54.50 | 57 | 60  |  |