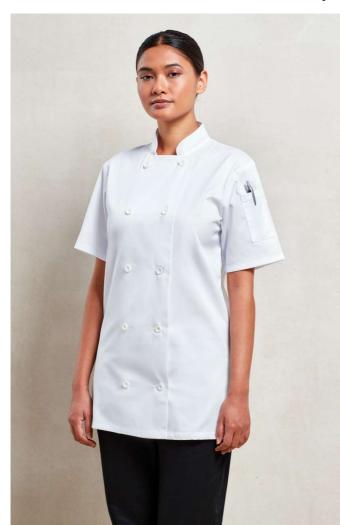

# PR670 WOMEN'S SHORT SLEEVE CHEF'S JACKET

#### Features

Ten button hole wrap over fastening

Pen pocket on the left sleeve

Panelled back for a more fitted style

Mandarin collar

Easy care