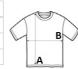

# SIZE SPECIFICATION (CM)

|                 | XS | S  | М  | L  | XL | 2XL | 3XL | 4XL |
|-----------------|----|----|----|----|----|-----|-----|-----|
| Pcs./₩          | 24 | 24 | 24 | 24 | 24 | 24  | 24  | 24  |
| Body Length (A) | 76 | 76 | 76 | 76 | 76 | 76  | 76  | 76  |
| Chest Width (B) | 46 | 50 | 54 | 58 | 62 | 66  | 70  | 74  |