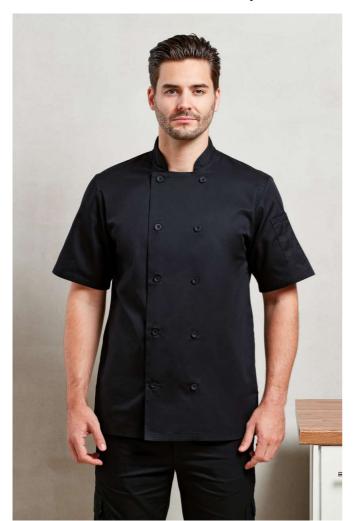

# PR656 SHORT SLEEVE CHEF'S JACKET

### Features

Ten buttonhole wrap over fastening

Pen pocket on the left sleeve

Mandarin collar

High quality, long life resin buttons

Easy care

## **COLORS:**

Steel

Black

White

19 Aug 2025 00:59:07 Page 1 of 1