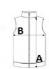

# SIZE SPECIFICATION (CM)

|                 | XXS | XS | S  | М  | L  | XL | 2XL |
|-----------------|-----|----|----|----|----|----|-----|
| Pcs./₽          | 24  | 24 | 24 | 24 | 24 | 24 | 24  |
| Body Length (A) | 55  | 55 | 55 | 55 | 55 | 55 | 55  |
| Chest Width (B) | 36  | 40 | 44 | 48 | 52 | 56 | 60  |