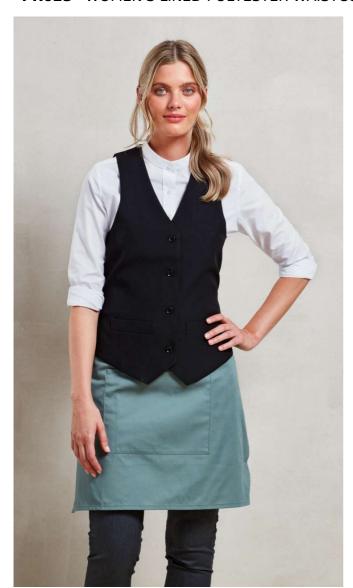

## PR623 WOMEN'S LINED POLYESTER WAISTCOAT

#### Fabric

100% polyester plain weave

185gsm

### Features

Satin-feel back with adjuster

Two functional watch pockets

Four-button fastening

Fully lined

Easy care

### COLORS:

Black

 18 Aug 2025 22:11:41
 Page 1 of 1