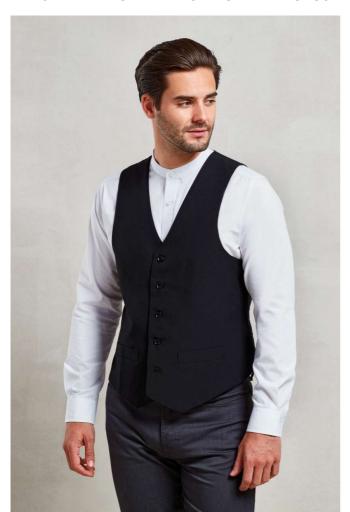

# PR622 MEN'S LINED POLYESTER WAISTCOAT

### Features

Satin-feel back with adjuster

Two functional watch pockets

Five-button fastening

Fully lined

Easy care