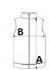

### **SIZE SPECIFICATION (CM)**

|                 | XXS | XS | S  | М  | L  | XL | 2XL | 3XL |
|-----------------|-----|----|----|----|----|----|-----|-----|
| Pcs./₽          | 24  | 24 | 24 | 24 | 24 | 24 | 24  | 24  |
| Body Length (A) | 58  | 58 | 58 | 58 | 58 | 58 | 58  | 0   |
| Chest Width (B) | 44  | 48 | 51 | 56 | 59 | 63 | 67  | 0   |