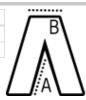

# SIZE SPECIFICATION (CM)

|                 | S  | М  | L  | XL | 2XL | 3XL |
|-----------------|----|----|----|----|-----|-----|
| Pcs./€          | 24 | 24 | 24 | 24 | 24  | 24  |
| Waist Width (B) | 34 | 37 | 40 | 43 | 46  | 48  |