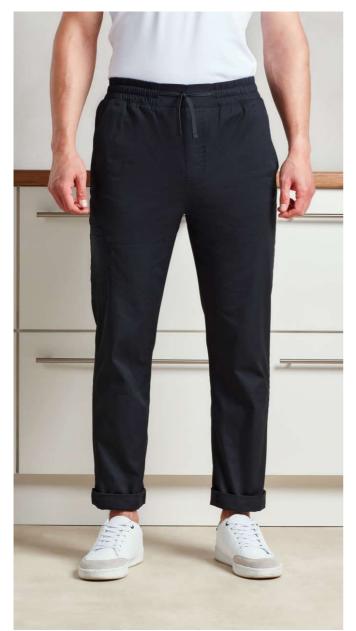

# PR557 CHEF'S RECYCLED CARGO TROUSER

#### Features

Elasticated waistband and drawcord

Mock stitched fly

Multiple pockets

Tapered lower leg with optional turn-up hems

Made with recycled polyester