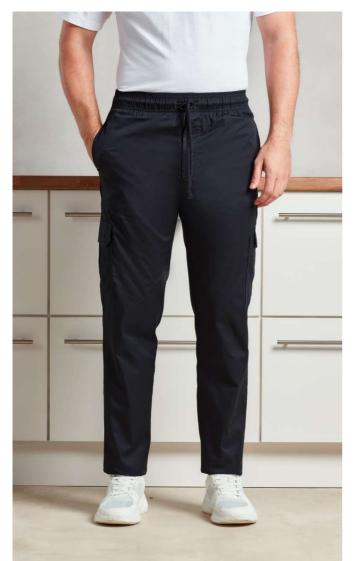

# PR555 'ESSENTIAL' CHEF'S CARGO POCKET TROUSERS

#### Features

Two mobile-friendly cargo-style pockets

Elasticated waistband

Drawcord

Rear patch pocket

Easy care