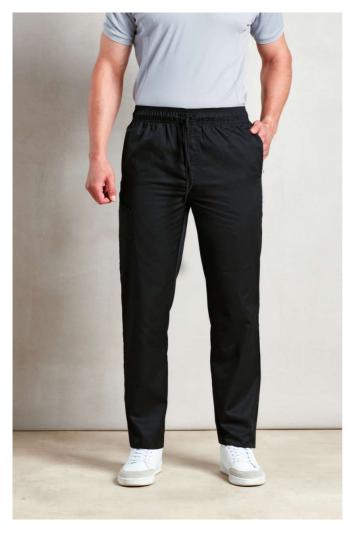

## PR554 - CHEF'S 'SLIM FIT' TROUSERS

# PR554 CHEF'S 'SLIM FIT' TROUSERS

# MAIN FEATURES

| 195 g/m <sup>2</sup>            |
|---------------------------------|
| Fabric                          |
| 65% Polyester, 35% Cotton Twill |
| 195gsm                          |
| Features                        |
| Fitted style on the lower leg   |
| Rear patch pocket               |
| Covered zip fly                 |
| Drawcord                        |
| Elasticated waist               |
| Pocket on right leg             |
| Easy care                       |
| Slim fit                        |

#### COLORS:

Black