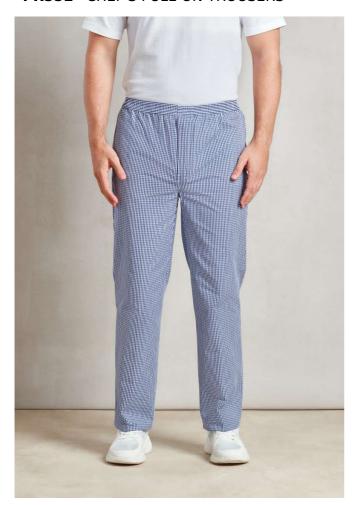

# PR552 CHEF'S PULL-ON TROUSERS

#### Fabric

65% polyester, 35% cotton twill

195gsm

### Features

Elasticated waist

Unisex sizing

Rear patch pocket

Zip fly

Easy care

### COLORS:

Black/White Check

31 Jul 2025 22:50:42 Page 1 of 1