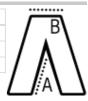

# SIZE SPECIFICATION (CM)

|                 | XS | S  | М  | L  | XL | 2XL |
|-----------------|----|----|----|----|----|-----|
| Pcs./₽          | 24 | 24 | 24 | 24 | 24 | 24  |
| Waist Width (B) | 36 | 42 | 48 | 54 | 60 | 66  |
| Inseam (A)      | 77 | 77 | 77 | 77 | 77 | 77  |