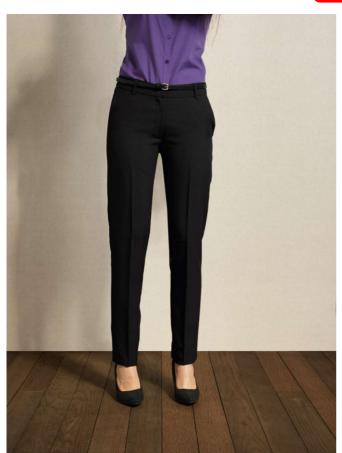

# PR538 LADIES' TAPERED LEG TROUSER Outlet

#### **Features**

Deep waist band trouser

Front fastening zip

Cross over waistband with 2-button fastening

Without pockets for a flattering fit

Straight leg

Coordinates with Beauty and Spa range

Ideal also as general uniform trouser

## COLORS:

Black

31 Jul 2025 18:08:39 Page 1 of 1