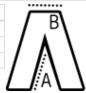

## SIZE SPECIFICATION (CM)

|                 | 8  | 10    | 12 |
|-----------------|----|-------|----|
| Pcs./ਿ€         | 12 | 12    | 12 |
| Waist Width (B) | 38 | 40.50 | 42 |
| Inseam (A)      | 77 | 77    | 77 |