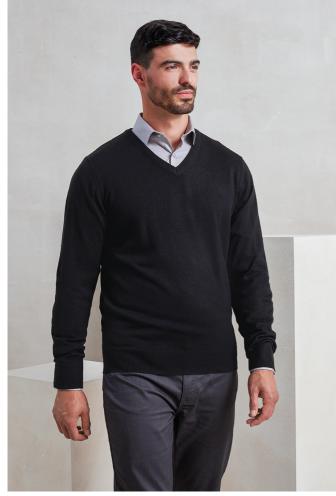

# PR400 'ESSENTIAL' ACRYLIC MEN'S V-NECK SWEATER

# MAIN FEATURES

Fabric 100% Acrylic 12 gauge knit Features Ribbed knit neck, hem, and cuffs Contemporary V-neck styling Fine knit Soft feel Easy care