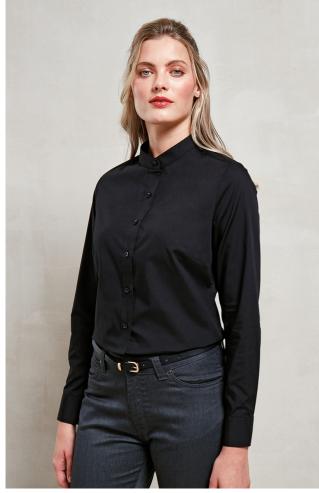

# PR358 WOMEN'S BANDED COLLAR 'GRANDAD' SHIRT

### COLORS:

Black

White

# 115 g/m<sup>2</sup> Fabric: 65% Polyester, 35% Cotton Poplin Features: Classic banded 'Grandad' collar with top button fastening Double button cuff and sleeve guard Pearlised buttons Bust and back darts Suggested Decoration: