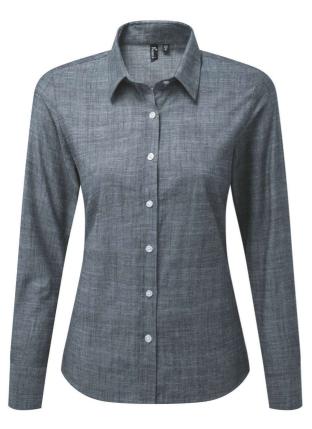

# PR345 WOMEN'S COTTON SLUB CHAMBRAY LONG SLEEVE SHIRT Outlet

#### 115 g/m<sup>2</sup>

**Fabric** 100% Cotton Slub Chambray

# 115gsm

Features
Slub yarn effect for texture and personality in the fabric

Soft collar styling Two-button cuff

Bust and back darts Modern fit