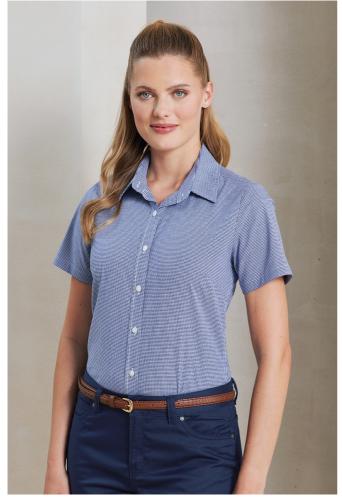

# PR321 WOMEN'S SHORT SLEEVE GINGHAM MICROCHECK SHIRT

### Features

Charming Gingham check pattern Soft collar styling Bust and back darts Curved hem

Modern fit