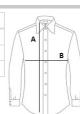

# SIZE SPECIFICATION (CM)

|                 | S     | М  | L     | XL | 2XL   | 3XL |
|-----------------|-------|----|-------|----|-------|-----|
| Pcs./₽          | 24    | 24 | 24    | 24 | 24    | 24  |
| Body Length (A) | 66    | 67 | 68    | 69 | 70    | 71  |
| Chest Width (B) | 48.50 | 51 | 53.50 | 56 | 58.50 | 61  |