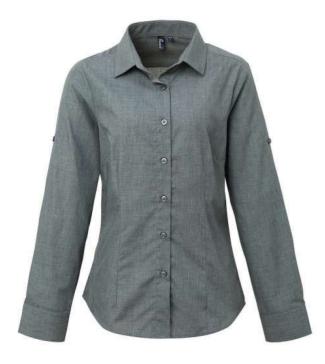

# PR317 WOMEN'S CROSS-DYE ROLL SLEEVE POPLIN BAR SHIRT Outlet

#### **Features**

Soft collar styling

Cross-dye textured fabric appearance

Roll-up sleeve option with button fastening on the upper arm

Bust and back darts

Curved hem

## **COLORS:**

Grey Denim

18 Aug 2025 22:12:07 Page 1 of 1