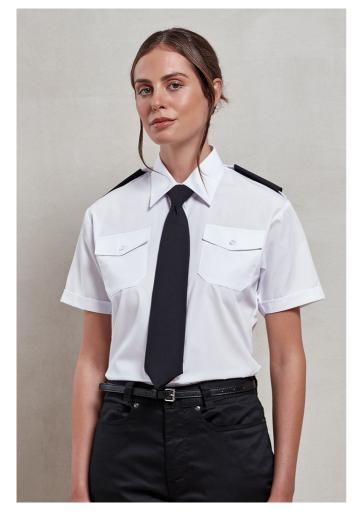

# PR312 WOMEN'S SHORT SLEEVE PILOT SHIRT

### 115gsn

Features Formal collar styling

Two Mitred button down chest pockets

Combined pen pocket on left chest pocket

Tabs for application of Epaulettes on the shoulders Tailored fit

Easy care