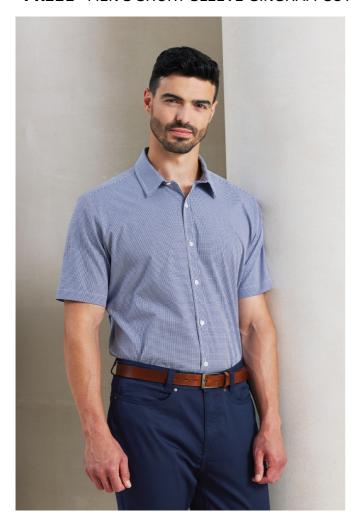

# PR221 MEN'S SHORT SLEEVE GINGHAM COTTON MICROCHECK SHIRT

# Fabric

100% Cotton Yarn Dyed Poplin

115gsm

# Features

Charming Gingham Microcheck pattern

Soft collar styling

Short sleeves

Modern fit

# **COLORS:**

Black/White Navy/White Red/White Light Blue/White

18 Aug 2025 22:11:58 Page 1 of 1