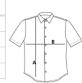

# SIZE SPECIFICATION (CM)

| · ,             |    |    |    |    |    |     |     |
|-----------------|----|----|----|----|----|-----|-----|
|                 | XS | S  | М  | L  | XL | 2XL | 3XL |
| Pcs./₽          | 24 | 24 | 24 | 24 | 24 | 24  | 24  |
| Body Length (A) | 79 | 79 | 80 | 80 | 81 | 81  | 82  |
| Chest Width (B) | 50 | 54 | 57 | 62 | 67 | 72  | 77  |
| Neckline length | 36 | 39 | 40 | 42 | 44 | 46  | 47  |