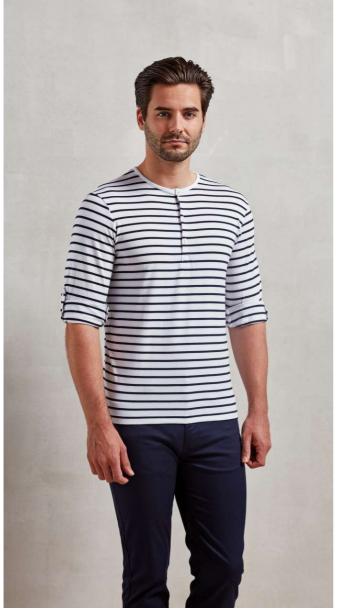

# PR218 MEN'S LONG JOHN ROLL SLEEVE TEE

### 190 g/m<sup>2</sup>

Fabric 82% Polyester, 14% Viscose, 4% Elastane Single jersey fabric White/Navy, Yarn Dyed stripe detail Features

#### atures

Roll-sleeve with button and tab fastening on the upper arm Round neck three button placket Ribbed bound neck and cuffs Soft and stretchy fabric feel