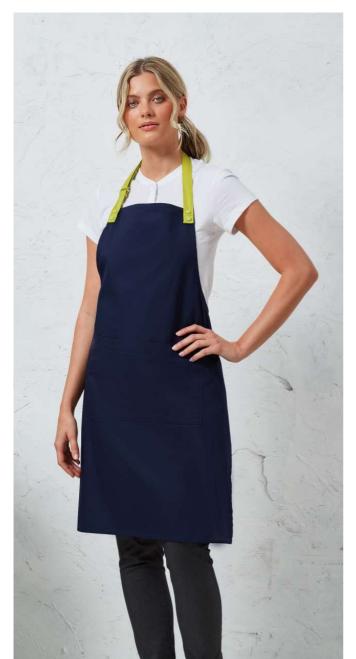

# PR190 'COLOURS' SWAP & POP APRON - BODY

### Features

Apron body designed to work with product PR191

Fitted with press stud sockets for fixing PR191 accessories in place

Centre pocket measuring 30cm wide x 21cm long

Fabric cloth holder

Made with recycled polyester