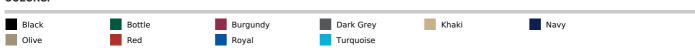

# PR190 'COLOURS' SWAP & POP APRON - BODY





## **MAIN FEATURES**

195 g/m<sup>2</sup>

#### Fabric

65% Recycled Polyester, 35% Cotton

### Features

Apron body designed to work with product PR191

Fitted with press stud sockets for fixing PR191 accessories in place

Centre pocket measuring 30cm wide x 21cm long

Fabric cloth holder

Made with recycled polyester

#### Suggested Decoration:

Embroidery, Heat transfer, Screen printing

Certifications:



### **Country Of Origin:**

Bangladesh



**2025** : **p. 136 2024** : **p. 147** 



# SIZE SPECIFICATION (CM)

|                      | U  |
|----------------------|----|
| Pcs./₽               | 72 |
| Pcs./€<br>Length (A) | 86 |
| Width (B)            | 70 |



## COLORS:



18 Aug 2025 22:11:36 Page 1 of 1