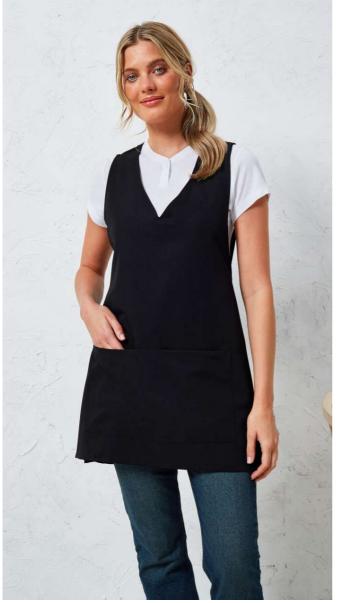

# PR177 'TULIP' WRAP AROUND TUNIC

## MAIN FEATURES

185 g/m<sup>2</sup> Fabric 100% Polyester plain weave 185gsm Features Over the head style Front to back wrap around Center front pocket

Self-fabric ties V-neck

Pocket Measurement: 39cm width, 21cm depth

#### COLORS:

Hot Pink

Black

Purple

Dark Grey