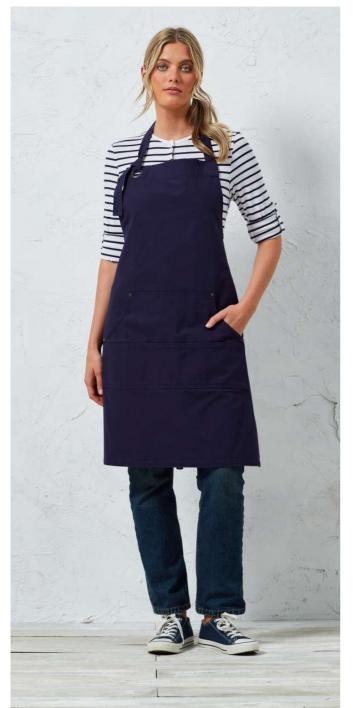

# PR137 'CALIBRE' HEAVY COTTON CANVAS POCKET APRON

## Fabric

100% Heavy Cotton Canvas

320gsm

## Features

Four stitched pocket compartments

Riveted pocket detail

Oversized eyelet for neckband

Heavyweight and durable

Top Pockets: 24cm width, 27cm depth Bottom Pockets: 24cm width, 16cm depth