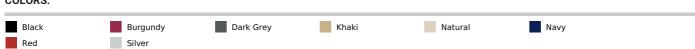

# PR137 'CALIBRE' HEAVY COTTON CANVAS POCKET APRON





# **MAIN FEATURES**

320 g/m<sup>2</sup>

## Fabric

100% Heavy Cotton Canvas

320gsm

## Features

Four stitched pocket compartments

Riveted pocket detail

Oversized eyelet for neckband

Heavyweight and durable

Top Pockets: 24cm width, 27cm depth Bottom Pockets: 24cm width, 16cm depth

#### **Suggested Decoration:**

DTG, Embroidery, Heat transfer, Screen printing

## **Certifications:**



## **Country Of Origin:**

Bangladesh



**2**025 : **p. 142 2**024 : **p. 352** 



# SIZE SPECIFICATION (CM)

| - 10            |    |
|-----------------|----|
| Pcs./♥          | 36 |
| Body Length (A) | 86 |
| Width (B)       | 72 |



# COLORS:



18 Aug 2025 22:12:06 Page 1 of 1