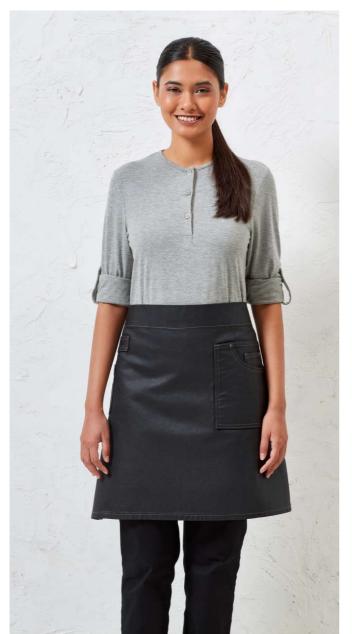

# PR135 'DIVISION' WAXED LOOK DENIM WAIST APRON

## Features

Durable waxed look finish

Water repellent surface

Oversized jeans pocket with stitch and rivet detail

Contrast colour ties secured in place with metal eyelets

Fabric features including patch pocket and cloth holder

Pocket Measurement: 18cm width, 20cm depth

Style match with PR136 'Division' Waxed Look Denim Bib Apron