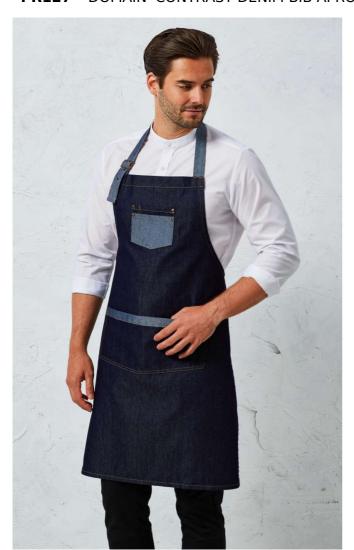

# PR127 'DOMAIN' CONTRAST DENIM BIB APRON

### Features

Neckband with metal buckle fastening for height adjustment

Center pocket with reverse contrast trim, including pen compartment

Reverse contrast denim top center pocket

Metal eyelets secure 100 cm contrast fabric ties

Chest Pocket: 13cm width, 11.5cm depth Pocket at Waist: 36cm width, 17cm depth Style match with PR128 'Domain' Waist Apron