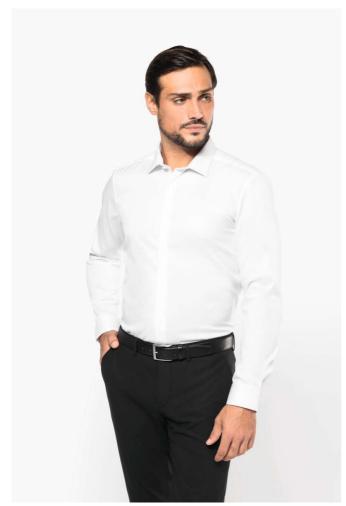

## PK506 MEN'S LONG-SLEEVED TWILL SHIRT

## **MAIN FEATURES**

130 g/m<sup>2</sup>

100% cotton

Twill fabric

Easy care (Easy care treatment)

Superior quality 80x2 two-ply thread

Cutaway collar with removable frame

Mother of pearl buttons

Upper back panel

2 darts in the back

2-button round angle cuffs

Inserts on the sides

No brand label, only size label for easy decoration access