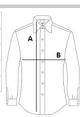

## **SIZE SPECIFICATION (CM)**

|                   | S     | М     | L     | XL    | 2XL   | 3XL   | 4XL   |
|-------------------|-------|-------|-------|-------|-------|-------|-------|
| Pcs./€            | 25    | 25    | 25    | 25    | 25    | 25    | 25    |
| Body Length (A)   | 74    | 76    | 78    | 80    | 82    | 84    | 86    |
| Chest Width (B)   | 50.50 | 53.50 | 56.50 | 59.50 | 62.50 | 65.50 | 68.50 |
| Sleeve Length (C) | 65    | 66    | 67    | 68    | 69    | 70    | 71    |