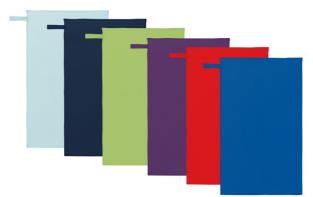

#### **Country Of Origin:**

China

🖅 2025 : **p. 411** 

🖅 2024 : **p. 693** 

|           | U   | A |
|-----------|-----|---|
| Pcs./₽    | 300 |   |
| ength (A) | 50  |   |
| Width (B) | 30  |   |

| Black  | Coral | Fuchsia           | Ice Mint   | Light Navy    | Lime  |
|--------|-------|-------------------|------------|---------------|-------|
| Purple | Red   | Sporty Royal Blue | Storm Grey | Tropical Blue | White |