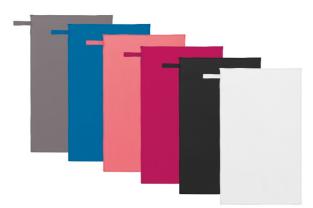

#### **Country Of Origin:**

China

🖅 2025 : **p. 411** 

🖅 2024 : **p. 693** 

|           | U   | A |
|-----------|-----|---|
| Pcs./₽    | 300 |   |
| ength (A) | 50  |   |
| Width (B) | 30  |   |

| Black  | Coral | Fuchsia           | Ice Mint   | Light Navy    | Lime  |
|--------|-------|-------------------|------------|---------------|-------|
| Purple | Red   | Sporty Royal Blue | Storm Grey | Tropical Blue | White |