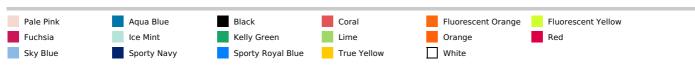

# PA445 KIDS' SHORT SLEEVED SPORTS T-SHIRT



# PROACT.®

# **MAIN FEATURES**

140 g/m<sup>2</sup>

100% polyester

Quick-drying lightweight fabric

Crew neck with taped neck

Raglan sleeves with cover stitch

Twin needle finishing at neck, cuffs and hem

# Certifications:



#### **Country Of Origin:**

China, Bangladesh, Ethiopia



**2025** : **p. 379 2024** : **p. 652** 



#### SIZE SPECIFICATION (CM)

|                   | 6/8   | 8/10  | 10/12 | 12/14 |
|-------------------|-------|-------|-------|-------|
| Pcs./€            | 50    | 50    | 50    | 50    |
| Body Length (A)   | 53    | 58    | 63    | 68    |
| Chest Width (B)   | 37    | 40    | 43    | 46    |
| Sleeve Length (C) | 25.45 | 27.25 | 29.05 | 30.85 |



### **COLORS:**



15 Aug 2025 08:58:52 Page 1 of 1