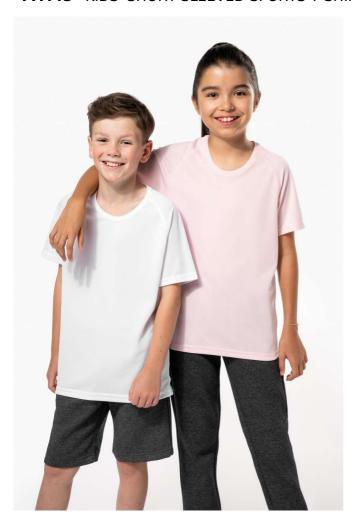

# PA445 KIDS' SHORT SLEEVED SPORTS T-SHIRT

# **MAIN FEATURES**

140 g/m<sup>2</sup>

100% polyester

Quick-drying lightweight fabric

Crew neck with taped neck

Raglan sleeves with cover stitch

Twin needle finishing at neck, cuffs and hem