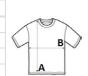

#### SIZE SPECIFICATION (CM)

|                   | 6/8   | 8/10  | 10/12 | 12/14 |
|-------------------|-------|-------|-------|-------|
| Pcs./€            | 50    | 50    | 50    | 50    |
| Body Length (A)   | 53    | 58    | 63    | 68    |
| Chest Width (B)   | 37    | 40    | 43    | 46    |
| Sleeve Length (C) | 25.45 | 27.25 | 29.05 | 30.85 |