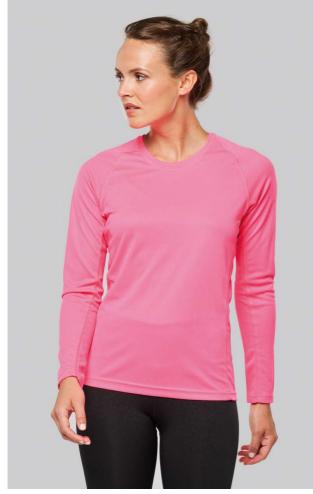

# PA444 LADIES' LONG-SLEEVED SPORTS T-SHIRT

## MAIN FEATURES

140 g/m<sup>2</sup> 100% polyester Quick-drying lightweight fabric Crew neck with neck tape Raglan sleeves and slits with topstitch detailing Twin needle finishing at the neck, cuffs and hem **Certifications:** 

## COLORS:

Aqua Blue Sporty Navy

Black White

Fluorescent Orange Fluorescent Pink

Lime Fluorescent Yellow

7 Sep 2025 11:23:59