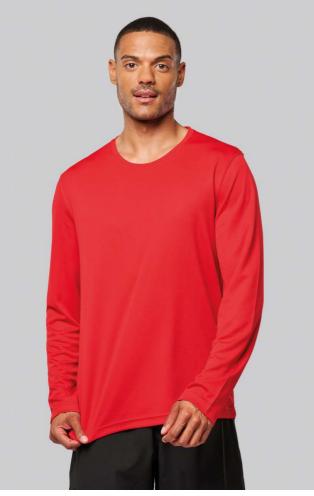

# PA443 MEN'S LONG-SLEEVED SPORTS T-SHIRT

# MAIN FEATURES

140 g/m<sup>2</sup> 100% polyester Quick-drying lightweight fabric Crew neck with neck tape Twin needle finishing at the neck, cuffs and hem

### COLORS:

Fluorescent Orange Fluorescent Yellow Aqua Blue Black White Sporty Navy

Lime

Red