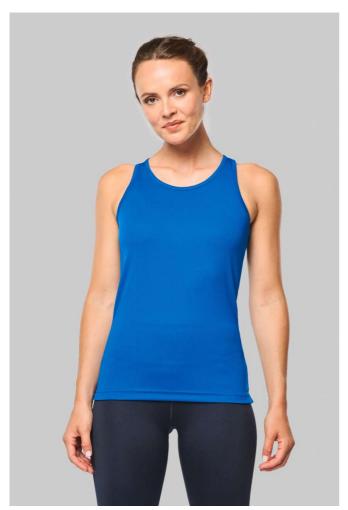

# PA442 LADIES' SPORTS VEST

## **MAIN FEATURES**

140 g/m<sup>2</sup>

100% polyester

Quick-drying lightweight fabric

Racer back style

Bound neck and armholes

Twin needle finishing at the hem