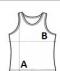

## **SIZE SPECIFICATION (CM)**

|                 | XS    | S     | М     | L     | XL    |
|-----------------|-------|-------|-------|-------|-------|
| Pcs./€          | 50    | 50    | 50    | 50    | 50    |
| Body Length (A) | 61.25 | 63.25 | 65.25 | 67.25 | 69.25 |
| Chest Width (B) | 37    | 40    | 43    | 46    | 49    |